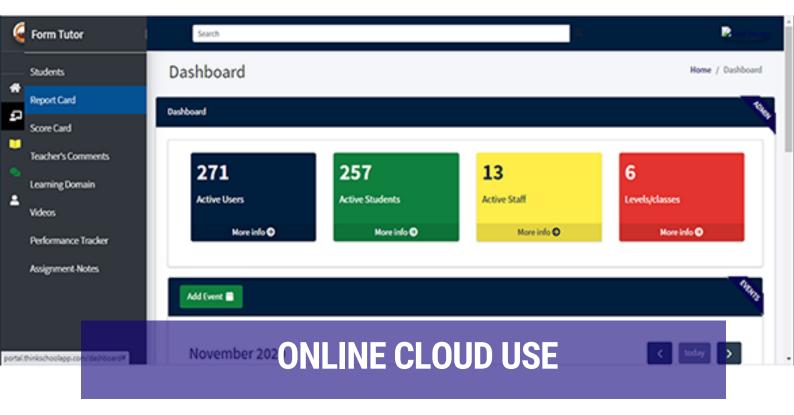

#### The below are modules features for use

- ONLINE CLOUD
- BASIC USE
- STANDARD USE
- PREMIUM USE

Sever Name 1 : thinkschoolapp.com Server Name 2 : thinkschoolapps.com

This feature allows all the entire academic records saved on a cloud drive online. A dedicated server set aside for this development and ensures all records are safe and managed on our servers assigned to the school. Only school administrator is allowed to use strictly.

- Assigned dedicated server
- · Upload of all academic records
- Only upload support is available
- Training available (Only Administrative)
- · Upload records on the cloud after collection
- None user / parent use of the application