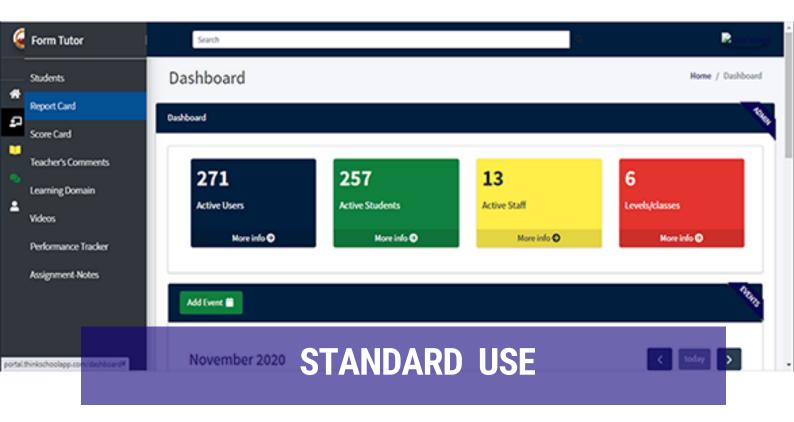

#### The below are modules features for use

- ONLINE CLOUD
- BASIC USE
- STANDARD USE
- PREMIUM USE

Sever Name 1 : thinkschoolapp.com Server Name 2 : thinkschoolapps.com

This feature allows all the entire academic records saved on a cloud drive online. A dedicated server set aside for this development and ensures all records are safe and managed on our servers assigned to the school. Only school administrator is allowed to use strictly.

This feature allows all the entire academic records saved on a dedicated server cloud drive online. And also includes a user experience between the administrator, student and teachers.

- · Academic records real time
- Use of other modules e.g homework and assignment, video uploads, performance trackers, CBT and more
- · Report cards online
- · Print or use of scratch cards
- · Print previews for all records
- added server securities
- Training if needed
- Use by all parents