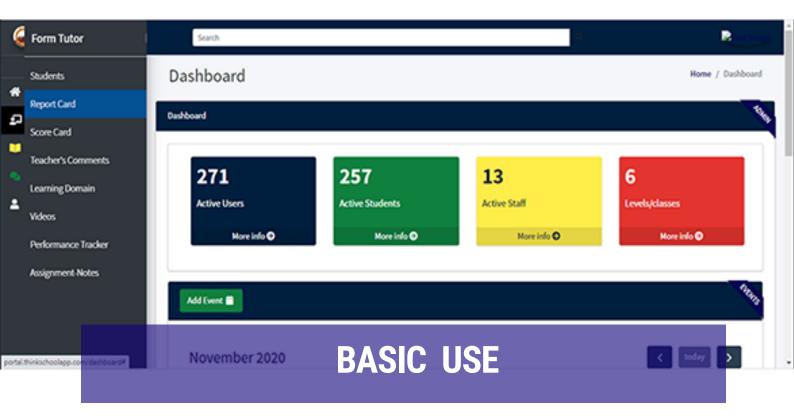

#### The below are modules features for use

- ONLINE CLOUD
- BASIC USE
- STANDARD USE
- PREMIUM USE

Sever Name 1 : thinkschoolapp.com Server Name 2 : thinkschoolapps.com

This feature allows all the entire academic records saved on a cloud drive online. A dedicated server set aside for this development and ensures all records are safe and managed on our servers assigned to the school. Only school administrator is allowed to use strictly.

This feature allows all the entire academic records saved on a dedicated server cloud drive online. And also includes a user experience between the administrator, student and teachers.

- · Academic records real time
- Use of other modules e.g homework and assignment, video uploads, performance trackers, CBT and more
- · Report cards online
- No print or use of scratch cards
- · Training if needed
- · Bulk print of result sheets
- Use of parents as option